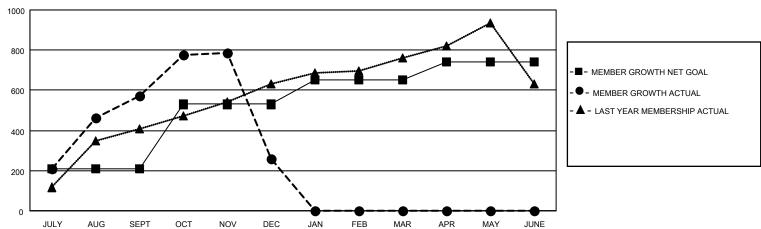

## Multiple District 308

APR/MAY/JUNE

**DROPPED CLUBS** 

3

3

0

|   | Members                                     |       |              |               |                              |  |  |  |  |
|---|---------------------------------------------|-------|--------------|---------------|------------------------------|--|--|--|--|
|   | RESULTS FOR 2021-2022                       |       |              |               |                              |  |  |  |  |
| ; | QUARTER                                     | MEMBE | R GROWTH NET | MEMBER GROWTH | DROPPED                      |  |  |  |  |
|   |                                             |       | GOAL         | ACTUAL        | MEMBERS ACTUAL               |  |  |  |  |
|   | JULY/AUG/SEPT<br>OCT/NOV/DEC<br>JAN/FEB/MAR |       | 210          | 856           | (including transfers)<br>252 |  |  |  |  |
|   |                                             |       | 320          | 487           | 782                          |  |  |  |  |
|   |                                             |       | 120          | 0             | 0                            |  |  |  |  |

## GOALS AND ACTUAL MEMBERS CUMULATIVE

| DROPPED CLUBS: 6 |       | 224 CLUBS OF 464 ADDED 1 OR<br>MORE NEW MEMBERS | GENDER DISTRIBUTION                |                |
|------------------|-------|-------------------------------------------------|------------------------------------|----------------|
|                  |       |                                                 | MALE                               | 8,687 (66.57%) |
|                  |       |                                                 | FEMALE                             | 4,362 (33.43%) |
| DROPPED MEMBERS  |       |                                                 | NON BINARY                         | 0 (0.00%)      |
| DECEASED         | 25    |                                                 | PREFER NOT TO ANSWER               | 0 (0.00%)      |
| CLUB CANCELLED   | 71    | CLICK HERE FOR CUMULATIVE MEMBERSHIP DATA       | TOTAL FAMILY LIMIT MEMBERS         | 1,644          |
| OTHER            | 939   |                                                 | TOTAL FAMILY UNIT MEMBERS          | 1,044          |
| TOTAL            | 1,035 |                                                 | FAMILY MEMBERS PAYING HALI<br>DUES | 915            |