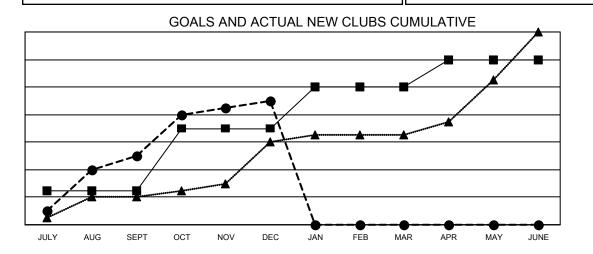

0

Clubs
RESULTS FOR 2021-2022

**NEW CLUBS** 

10

8

0

0

**NEW CLUB GOAL** 

5

9

6

- CURRENT YEAR GOALS FOR NEW CLUBS

**LOCATION: SINGAPORE** 

- ■ - CURRENT YEAR ACTUAL NEW CLUBS

▲ - LAST YEAR ACTUAL NEW CLUBS